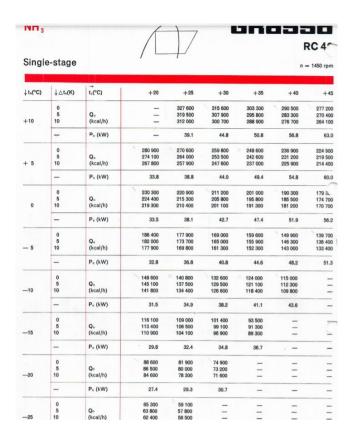

## **Specifications**

| Marka                    | Grasso                |
|--------------------------|-----------------------|
| Тур                      | RC 49                 |
| Czynnik chłodzący        | Freon                 |
| kW at +10°C/+40°C        | 329.5                 |
| kW at 0°C/+40°C          | 215.7                 |
| kW at -5°C/+40°C         | 170.1                 |
| kW at -10°C/+40°C        | 130.6                 |
| Silnik elektryczny Specs | 55                    |
| Podstawa na stalowej     | ✓                     |
| ramie                    |                       |
| Wskaźniki ciśnienia      | ✓                     |
| Uwagi                    | electromotor 55 kW at |
|                          | 1475 RPM              |
| Uwagi                    | R404a - R22 or other  |
|                          | freon types           |
| Stock                    | 1                     |

#### **Used Grasso RC 49**

Used Grasso RC 49 piston compressor R22 refrigeration. with Electromotor 55kW and 1475 RPM. Our capacity table is based on Freon. For all the other specs (if available), see the picture of the manufacturer model plate or the attached pdf file. \*Why choose for HOSBV? Were not only the largest used refrigeration specialist in Europe, but also, we deliver all equipment including an extensive test, warranty and industrial cleaning. \*Optional we can also perform a new paint job and arrange the logistics.