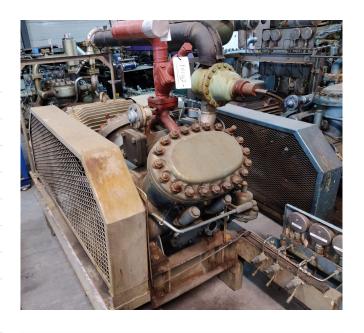

#### **Used Grasso RC 49**

Used Grasso RC 49 piston compressor R22 refrigeration. with Electromotor 55kW and 1475 RPM. Our capacity table is based on Freon. For all the other specs (if available), see the picture of the manufacturer model plate or the attached pdf file. \*Why choose for HOSBV? Were not only the largest used refrigeration specialist in Europe, but also, we deliver all equipment including an extensive test, warranty and industrial cleaning. \*Optional we can also perform a new paint job and arrange the logistics.