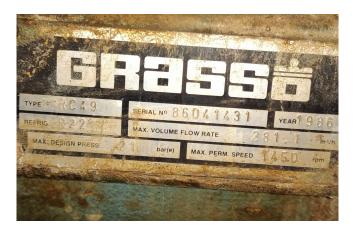

## **Specifications**

| Marka                    | Grasso                |
|--------------------------|-----------------------|
| Тур                      | RC 49                 |
| Czynnik chłodzący        | Freon                 |
| kW at +10°C/+40°C        | 329.5                 |
| kW at 0°C/+40°C          | 215.7                 |
| kW at -5°C/+40°C         | 170.1                 |
| kW at -10°C/+40°C        | 130.6                 |
| Silnik elektryczny Specs | 55                    |
| Podstawa na stalowej     | ✓                     |
| ramie                    |                       |
| Wskaźniki ciśnienia      | ✓                     |
| Uwagi                    | electromotor 55 kW at |
|                          | 1475 RPM              |
| Uwagi                    | R404a - R22 or other  |
|                          | freon types           |
| Stock                    | 1                     |

#### **Used Grasso RC 49**

Used Grasso RC 49 piston compressor R22 refrigeration. with Electromotor 55kW and 1475 RPM. Our capacity table is based on Freon. For all the other specs (if available), see the picture of the manufacturer model plate or the attached pdf file. \*Why choose for HOSBV? Were not only the largest used refrigeration specialist in Europe, but also, we deliver all equipment including an extensive test, warranty and industrial cleaning. \*Optional we can also perform a new paint job and arrange the logistics.