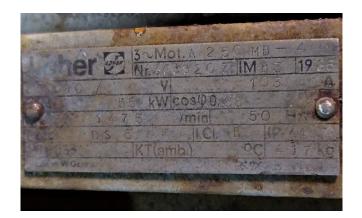

## **Specifications**

| Marka                    | Grasso                |
|--------------------------|-----------------------|
| Тур                      | RC 49                 |
| Czynnik chłodzący        | Freon                 |
| kW at +10°C/+40°C        | 329.5                 |
| kW at 0°C/+40°C          | 215.7                 |
| kW at -5°C/+40°C         | 170.1                 |
| kW at -10°C/+40°C        | 130.6                 |
| Silnik elektryczny Specs | 55                    |
| Podstawa na stalowej     | ✓                     |
| ramie                    |                       |
| Wskaźniki ciśnienia      | ✓                     |
| Uwagi                    | electromotor 55 kW at |
|                          | 1475 RPM              |
| Uwagi                    | R404a - R22 or other  |
|                          | freon types           |
| Stock                    | 1                     |

#### **Used Grasso RC 49**

Used Grasso RC 49 piston compressor R22 refrigeration. with Electromotor 55kW and 1475 RPM. Our capacity table is based on Freon. For all the other specs (if available), see the picture of the manufacturer model plate or the attached pdf file. \*Why choose for HOSBV? Were not only the largest used refrigeration specialist in Europe, but also, we deliver all equipment including an extensive test, warranty and industrial cleaning. \*Optional we can also perform a new paint job and arrange the logistics.